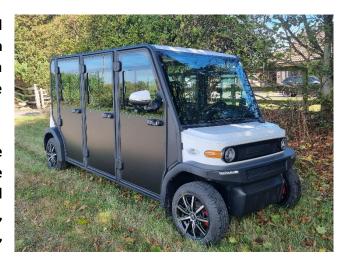

## **AMP 6-Seat Passenger Vehicle**

The vehicle is ideal for light work and as a general transport vehicle. A small profile with 6-person capacity makes it perfect for transporting people in congested areas such as industrial estates and college campuses.

All the things you expect to find in a passenger vehicle with a fully enclosed cab, LED headlights and brake lights for additional visibility and security, integrated turn indicators, horn, glass windscreen with wiper, automotive style dashboard, heating, air-conditioning, alloy wheels, wing mirrors and reversing bleeper.

Stereo System - Seating capacity 1 Driver & 5 Passengers

| Dimensions              |         | Specification           |             | Performance                  |
|-------------------------|---------|-------------------------|-------------|------------------------------|
| Height                  | 1700mm  | Battery                 | 60v 150Ah   | On-board Charger             |
| Length                  | 3660mm  | Motor                   | 5kW AC      | PMAC Motor                   |
| Width                   | 1380mm  | Charger                 | Intelligent | Lighting Kit                 |
| <b>Ground Clearance</b> | 130mm   | <b>Braking Distance</b> | <6m         | 4-wheel braking              |
| <b>Climbing Ability</b> | 15%     | Controller              | 350A        | <b>Digital Battery Gauge</b> |
| <b>Turning Radius</b>   | 7.8m    | <b>Recharge Time</b>    | 3.5hrs      | Seat Belts                   |
| Maximum Range           | 50miles | Max Speed               | 25mph       | Accessory Socket             |