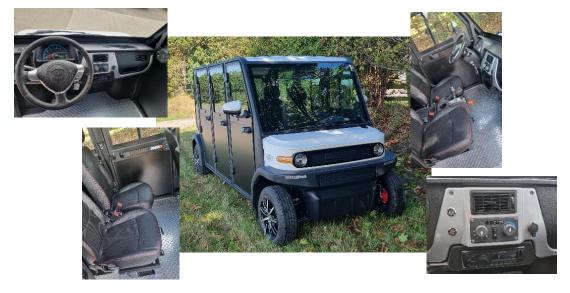

All the things you expect to find in a passenger vehicle with a fully enclosed cab, LED headlights and brake lights for additional visibility and security, integrated turn indicators, horn, glass windscreen with wiper, automotive style dashboard, heating, air-conditioning, alloy wheels, wing mirrors and reversing bleeper.

Stereo System - Seating capacity 1 Driver & 5 Passengers

| Dimensions              |         | Specification           |             | Performance                  |
|-------------------------|---------|-------------------------|-------------|------------------------------|
| Height                  | 1700mm  | Battery                 | 60v 150Ah   | On-board Charger             |
| Length                  | 3660mm  | Motor                   | 5kW AC      | PMAC Motor                   |
| Width                   | 1380mm  | Charger                 | Intelligent | Lighting Kit                 |
| <b>Ground Clearance</b> | 130mm   | <b>Braking Distance</b> | <6m         | 4-wheel braking              |
| <b>Climbing Ability</b> | 15%     | Controller              | 350A        | <b>Digital Battery Gauge</b> |
| <b>Turning Radius</b>   | 7.8m    | <b>Recharge Time</b>    | 3.5hrs      | Seat Belts                   |
| Maximum Range           | 50miles | Max Speed               | 25mph       | Accessory Socket             |