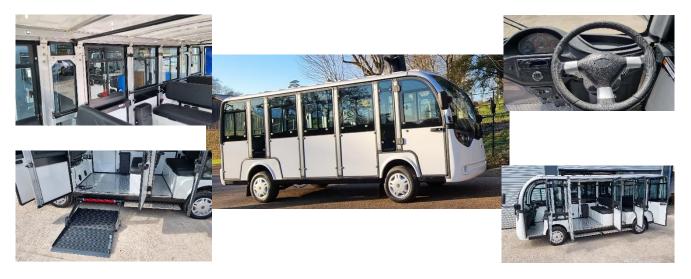

## 14 and 23 Seat Passenger Bus

The electric passenger bus is the ideal solution for transporting up to 23 people quickly and quietly with no noise and air pollutants.

The bus is ideal for theme parks, stadiums, airports and anywhere where there is a requirement to transport people effortlessly.

The high output lithium-ion battery pack and powerful direct drive motor ensures it's just as good on the hills as it is on the flat.

All the things you expect to find in passenger bus

with headlights and brake lights for additional visibility and security, integrated turn indicators, horn, glass windscreen with wiper, automotive style dashboard and switch gear, power steering, servo assisted brakes.

The maintenance free lithium-ion battery pack eliminates messy top ups compared to traditional battery systems. The on-board charger and 16A plug enables the battery pack to be charged as and when you like from any 16amp socket.

- Power Steering
- Servo Assisted Brakes
- Reversing Beeper
- Seatbelts
- Optional extras: Courtesy Lighting Heating Wheelchair Ramp or Lift Vinyl Wrapping

| Dimensions              |               | Specification           |             | Performance                  |  |
|-------------------------|---------------|-------------------------|-------------|------------------------------|--|
| Height                  | 2100mm        | Battery                 | 72v         | On-board Charger             |  |
| Length                  | 5100mm/5750mm | Motor                   | 8kW/11kw    | PMAC Motor                   |  |
| Width                   | 1750mm        | Charger                 | Intelligent | Lighting Kit                 |  |
| <b>Ground Clearance</b> | 250mm         | <b>Braking Distance</b> | <5m         | 4-wheel braking              |  |
| Net Weight              | 1420kg/1790kg | Controller              | 600A        | <b>Digital Battery Gauge</b> |  |
| <b>Turning Radius</b>   | 5.8m          | Recharge Time           | 6hrs max    | Seat Belts                   |  |
| <b>Maximum Range</b>    | 90miles       | Max Speed               | 20mph       |                              |  |